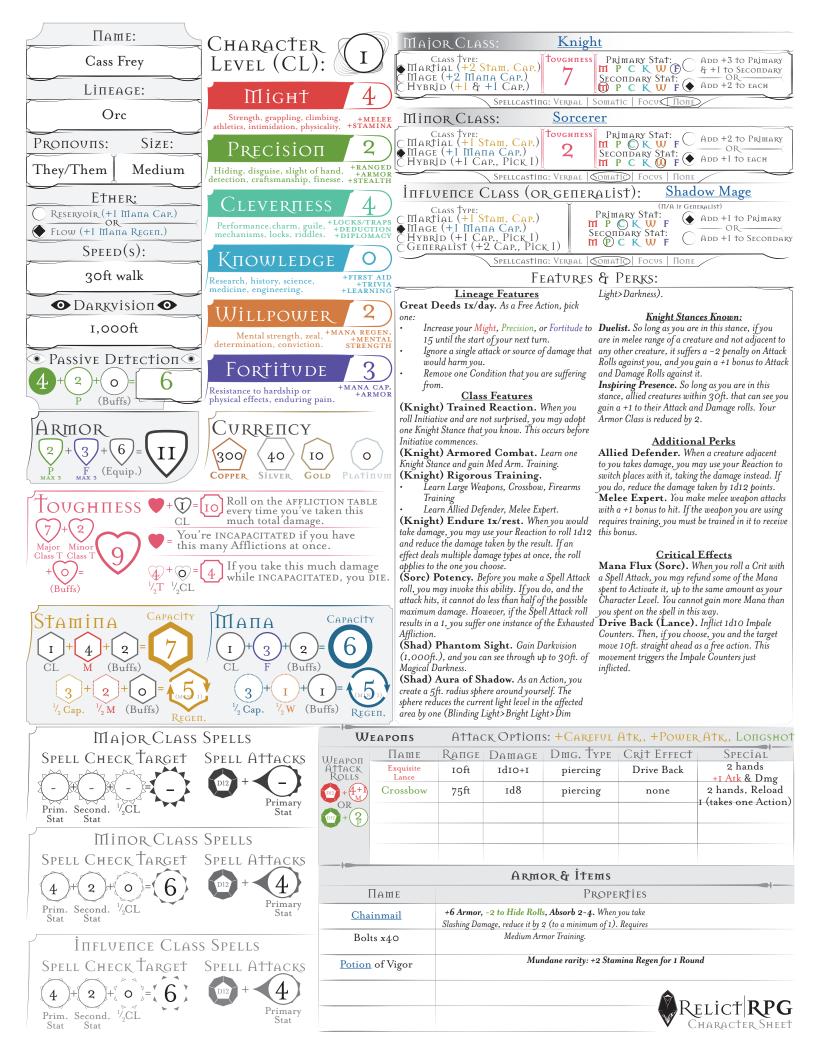

| COMMON CONDITIONS CODITIONS                                                                                                                                                                                                                                                                                                                                                                                                                                                                                                                                                                                                                                                                                                                                                                                                                                                                                                                                                                                                                                                                                                                                                                                                                                                                                                                                                                                                                                                                                                                                                                                                                                                                                                                                                                                                                                                                                                                                                                                                                                                                                                    |                                                                                                                                                                                                                                                                                                                                                                                                                      |                                                                                                                                                                                                                                                                                                                                                                                                                            |                                                                                                                                                                                                                                                                                                                                                                                                                                                                                                                                                                                                                                                                                                                                                                                                        |
|--------------------------------------------------------------------------------------------------------------------------------------------------------------------------------------------------------------------------------------------------------------------------------------------------------------------------------------------------------------------------------------------------------------------------------------------------------------------------------------------------------------------------------------------------------------------------------------------------------------------------------------------------------------------------------------------------------------------------------------------------------------------------------------------------------------------------------------------------------------------------------------------------------------------------------------------------------------------------------------------------------------------------------------------------------------------------------------------------------------------------------------------------------------------------------------------------------------------------------------------------------------------------------------------------------------------------------------------------------------------------------------------------------------------------------------------------------------------------------------------------------------------------------------------------------------------------------------------------------------------------------------------------------------------------------------------------------------------------------------------------------------------------------------------------------------------------------------------------------------------------------------------------------------------------------------------------------------------------------------------------------------------------------------------------------------------------------------------------------------------------------|----------------------------------------------------------------------------------------------------------------------------------------------------------------------------------------------------------------------------------------------------------------------------------------------------------------------------------------------------------------------------------------------------------------------|----------------------------------------------------------------------------------------------------------------------------------------------------------------------------------------------------------------------------------------------------------------------------------------------------------------------------------------------------------------------------------------------------------------------------|--------------------------------------------------------------------------------------------------------------------------------------------------------------------------------------------------------------------------------------------------------------------------------------------------------------------------------------------------------------------------------------------------------------------------------------------------------------------------------------------------------------------------------------------------------------------------------------------------------------------------------------------------------------------------------------------------------------------------------------------------------------------------------------------------------|
| BLEEDING. At the start of your turn, take 1 Slashing Damage. TREATMENT: Any creature can spend an Action to remove 1d4 Rounds of BLEEDING from a target it can touch, including itself.  IMPALED. Every 10ft, you move, take 1                                                                                                                                                                                                                                                                                                                                                                                                                                                                                                                                                                                                                                                                                                                                                                                                                                                                                                                                                                                                                                                                                                                                                                                                                                                                                                                                                                                                                                                                                                                                                                                                                                                                                                                                                                                                                                                                                                 | IGNITED. Take 1 Burning damage at the start of your turn for each Counter. If you have 3 or more Counters, creatures adjacent to you suffer half as much Burning damage as well.  TREATMENT: Taking 2 Freezing damage removes 1 IGNITE Counter. Any creature may take an Action to remove one IGNITE Counter.  STUNNED. Your speed is halved, you may only take one Action per Round, and you cannot take Reactions. |                                                                                                                                                                                                                                                                                                                                                                                                                            | FROZEN. Your Speed becomes 0, and you can take no Actions or Reactions. Slashing or Piercing damage you take is halved. Bludgeoning damage is doubled. Burning damage does not harm you.  TREATMENT: If you would take 5+ Burning damage, end the FROZEN condition. You are immune to this condition if your are IGNIGHTED. It takes I hour in above-freezing temperatures per point of Freezing Damage for FROZEN to end naturally.  MELTING. The first time you suffer this condition, gain the ARMOR COMPROMISED,                                                                                                                                                                                                                                                                                   |
| Piercing Damage for each IMPALE Counter you have.  COUNTERS TREATMENT: Any creature can spend an Action to remove 1d4 IMPALE Counters from a target it can touch, including itself. If the roll is a 1,the IMPALED creature takes 1 Slashing damage.                                                                                                                                                                                                                                                                                                                                                                                                                                                                                                                                                                                                                                                                                                                                                                                                                                                                                                                                                                                                                                                                                                                                                                                                                                                                                                                                                                                                                                                                                                                                                                                                                                                                                                                                                                                                                                                                           |                                                                                                                                                                                                                                                                                                                                                                                                                      |                                                                                                                                                                                                                                                                                                                                                                                                                            |                                                                                                                                                                                                                                                                                                                                                                                                                                                                                                                                                                                                                                                                                                                                                                                                        |
| DAZED. Your speed is halved. Your attack rolls have a -ld4 penalty.                                                                                                                                                                                                                                                                                                                                                                                                                                                                                                                                                                                                                                                                                                                                                                                                                                                                                                                                                                                                                                                                                                                                                                                                                                                                                                                                                                                                                                                                                                                                                                                                                                                                                                                                                                                                                                                                                                                                                                                                                                                            | FORCEFUL CO                                                                                                                                                                                                                                                                                                                                                                                                          | ONDITIONS                                                                                                                                                                                                                                                                                                                                                                                                                  | MINOR AFFLICTION.  Every subsequent turn you would suffer MELTING, you take +ld4 Acid damage. These effects reset after a Full Rest.                                                                                                                                                                                                                                                                                                                                                                                                                                                                                                                                                                                                                                                                   |
| KNOCKED DOWN. Your Speed is reduced to 5ft. (crawling). While KNOCKED DOWN, melee attacks against you gain a +ldl2 bonus to hit, and deal +ld8 damage.  TREATMENT: Standing up takes I Action.  ESOTERIC CONDITIONS  DEAFENED. You are deaf. You fail all Checks that rely on hearing. Counterspelling Verbal spells costs x3 Mana.                                                                                                                                                                                                                                                                                                                                                                                                                                                                                                                                                                                                                                                                                                                                                                                                                                                                                                                                                                                                                                                                                                                                                                                                                                                                                                                                                                                                                                                                                                                                                                                                                                                                                                                                                                                            |                                                                                                                                                                                                                                                                                                                                                                                                                      |                                                                                                                                                                                                                                                                                                                                                                                                                            |                                                                                                                                                                                                                                                                                                                                                                                                                                                                                                                                                                                                                                                                                                                                                                                                        |
| POISONED. Fortitude checks made while POSIONED are reduced by -1 for each POSION Counter. Creatures with 1 or more POISON Counters are considered POISONED.  DEADLY: If you end your turn with 20+ POISON Counters, you die.                                                                                                                                                                                                                                                                                                                                                                                                                                                                                                                                                                                                                                                                                                                                                                                                                                                                                                                                                                                                                                                                                                                                                                                                                                                                                                                                                                                                                                                                                                                                                                                                                                                                                                                                                                                                                                                                                                   | FRIGHTENED. You You may only mow creatures at half Sp Overwhelming: I with 10+ Rounds o                                                                                                                                                                                                                                                                                                                              | r Attack rolls are halved.<br>e toward hostile                                                                                                                                                                                                                                                                                                                                                                             | DISSOCIATED. At the start of your turn, roll ld8. Regenerate that much Stamina and Mana, or your normal Regneration rates, whichever is lower. This condition stacks, reducing the size of the die for each instance. (d8, d6, d4, d2, 1).                                                                                                                                                                                                                                                                                                                                                                                                                                                                                                                                                             |
| BLINDED. You are blind. You fail all Checks that rely on vision. Melee Attack rolls are halved. Ranged Attack rolls are quartered. You cannot counter Somatic- or Focus-based spells.                                                                                                                                                                                                                                                                                                                                                                                                                                                                                                                                                                                                                                                                                                                                                                                                                                                                                                                                                                                                                                                                                                                                                                                                                                                                                                                                                                                                                                                                                                                                                                                                                                                                                                                                                                                                                                                                                                                                          | CURSED. Wheneve twice and take the                                                                                                                                                                                                                                                                                                                                                                                   | r you roll a d12, roll<br>lower result.                                                                                                                                                                                                                                                                                                                                                                                    | SAPPED. You cannot benefit from any buff to Mana Regeneration. Make a Fortitude Check, target = (4+your maximum Mana). Success: your Mana Regeneration is halved. Failure: your Mana Regeneration becomes 1.                                                                                                                                                                                                                                                                                                                                                                                                                                                                                                                                                                                           |
| AFFLICTIONS SPECIAL AFFLICTIONS GAINED FROM SPECIFIC EFFECTS                                                                                                                                                                                                                                                                                                                                                                                                                                                                                                                                                                                                                                                                                                                                                                                                                                                                                                                                                                                                                                                                                                                                                                                                                                                                                                                                                                                                                                                                                                                                                                                                                                                                                                                                                                                                                                                                                                                                                                                                                                                                   |                                                                                                                                                                                                                                                                                                                                                                                                                      |                                                                                                                                                                                                                                                                                                                                                                                                                            |                                                                                                                                                                                                                                                                                                                                                                                                                                                                                                                                                                                                                                                                                                                                                                                                        |
| 1 Upper Body Injury, Minor. Your weapon attack rolls suffer a sequence of the surfer and the sur | luced by 1 (minimum 1).  nalty to hit.  -ld6 penalty to hit. You s.  luced by 4 (minimum 1).  nalty to hit. Mana nimum 1).  by 1d4 (minimum 1).  to 1d4 (minimum 1).  s afterward, you have a ED SPECIAL AFFLICTION.  by 3 (minimum 1).  s afterward, you have a ED SPECIAL AFFLICTION.  AFFLICTION.  d gain the "Major" variant.                                                                                    | number of da DOOMED. When you sut type.  ELDRITCH WITN You are a win another Affli suffer ld4 Ele MANA SHOCK. You cannot u spells for up DISEASED. Fortitude che Poison count DAZED Condi PERMANENT BLI You have the PERMANENT DE. You are unab Actions or Re automatically Damage taker (see TOUGHN with an Actio EXHAUSTED. You can suffe The first four still count tow still count tow If you would Remove l ins Rest. | adow into the unseeable. Whenever you suffer ction, all creatures within sight of you dritch damage.  Is the "Channel" Action, and can only Sustain to I round.  It is have a -Id10 penalty. If you would gain a er, gain 2 instead. You enter combat with the ition for Id4 Rounds.  INDNESS.  BLINDED Condition until cured.  AFNESS.  DEAFENED Condition until cured.  Ile to move, communicate, and cannot take exactions. Melee attacks made against you whit, and deal +Id4 damage. You fail all Checks. In while Incapacitated can kill you ess). An ally can remove this Affliction from you on while out of combat.  It this Affliction mutliple times.  It instances of this Affliction have no effect, but ward your total number of Afflictions.  Igain a fifth instance, instead gain the |
| -If you would suffer the "Major" variant twice, roll aga<br>-The effects of "Major" variants replace "Minor" Afflic<br>for the purposes of determining how many Afflictions                                                                                                                                                                                                                                                                                                                                                                                                                                                                                                                                                                                                                                                                                                                                                                                                                                                                                                                                                                                                                                                                                                                                                                                                                                                                                                                                                                                                                                                                                                                                                                                                                                                                                                                                                                                                                                                                                                                                                    | in.<br>ctions. You are still considere                                                                                                                                                                                                                                                                                                                                                                               | ed to have suffered both                                                                                                                                                                                                                                                                                                                                                                                                   | RELICT RPG Coditions & Afflictions                                                                                                                                                                                                                                                                                                                                                                                                                                                                                                                                                                                                                                                                                                                                                                     |