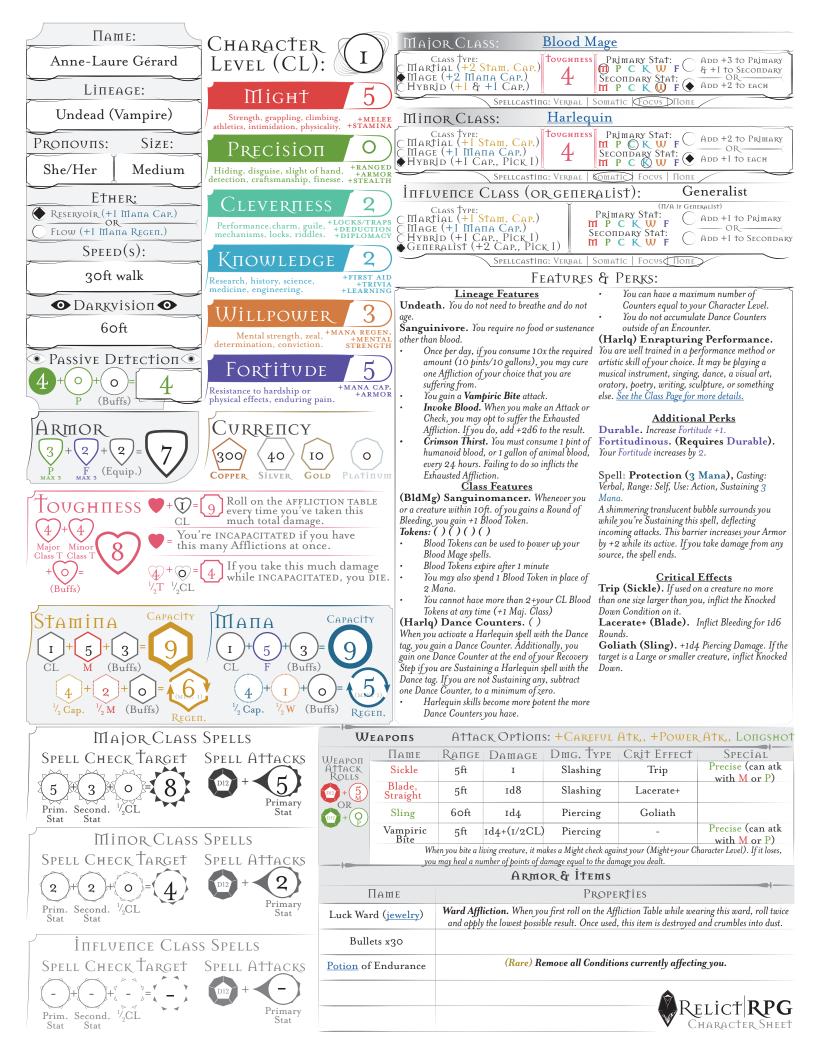

| COMMON CONDITIONS CODITIONS                                                                                                                                                                                                                                                                                                                                                                                                                                                                                                                                                                                                                                                                                                                                                                                                                                                                                                                                                                                                                                                                                                                                                                                                                                                                                                                                                                                                                                                                                                                                                                                                                                                                                                                                                                                                                                                                                                                                                                                                                                                                                                    |                                                                                                                                                                                                                                                                                                                                                                                                                      |                                                                                                                                                                                                                                                                                                                                                                                                                            |                                                                                                                                                                                                                                                                                                                                                                                                                                                                                                                                                                                                                                                                                                                                                                                                        |
|--------------------------------------------------------------------------------------------------------------------------------------------------------------------------------------------------------------------------------------------------------------------------------------------------------------------------------------------------------------------------------------------------------------------------------------------------------------------------------------------------------------------------------------------------------------------------------------------------------------------------------------------------------------------------------------------------------------------------------------------------------------------------------------------------------------------------------------------------------------------------------------------------------------------------------------------------------------------------------------------------------------------------------------------------------------------------------------------------------------------------------------------------------------------------------------------------------------------------------------------------------------------------------------------------------------------------------------------------------------------------------------------------------------------------------------------------------------------------------------------------------------------------------------------------------------------------------------------------------------------------------------------------------------------------------------------------------------------------------------------------------------------------------------------------------------------------------------------------------------------------------------------------------------------------------------------------------------------------------------------------------------------------------------------------------------------------------------------------------------------------------|----------------------------------------------------------------------------------------------------------------------------------------------------------------------------------------------------------------------------------------------------------------------------------------------------------------------------------------------------------------------------------------------------------------------|----------------------------------------------------------------------------------------------------------------------------------------------------------------------------------------------------------------------------------------------------------------------------------------------------------------------------------------------------------------------------------------------------------------------------|--------------------------------------------------------------------------------------------------------------------------------------------------------------------------------------------------------------------------------------------------------------------------------------------------------------------------------------------------------------------------------------------------------------------------------------------------------------------------------------------------------------------------------------------------------------------------------------------------------------------------------------------------------------------------------------------------------------------------------------------------------------------------------------------------------|
| BLEEDING. At the start of your turn, take 1 Slashing Damage. TREATMENT: Any creature can spend an Action to remove 1d4 Rounds of BLEEDING from a target it can touch, including itself.  IMPALED. Every 10ft, you move, take 1                                                                                                                                                                                                                                                                                                                                                                                                                                                                                                                                                                                                                                                                                                                                                                                                                                                                                                                                                                                                                                                                                                                                                                                                                                                                                                                                                                                                                                                                                                                                                                                                                                                                                                                                                                                                                                                                                                 | IGNITED. Take 1 Burning damage at the start of your turn for each Counter. If you have 3 or more Counters, creatures adjacent to you suffer half as much Burning damage as well.  TREATMENT: Taking 2 Freezing damage removes 1 IGNITE Counter. Any creature may take an Action to remove one IGNITE Counter.  STUNNED. Your speed is halved, you may only take one Action per Round, and you cannot take Reactions. |                                                                                                                                                                                                                                                                                                                                                                                                                            | FROZEN. Your Speed becomes 0, and you can take no Actions or Reactions. Slashing or Piercing damage you take is halved. Bludgeoning damage is doubled. Burning damage does not harm you.  TREATMENT: If you would take 5+ Burning damage, end the FROZEN condition. You are immune to this condition if your are IGNIGHTED. It takes I hour in above-freezing temperatures per point of Freezing Damage for FROZEN to end naturally.  MELTING. The first time you suffer this condition, gain the ARMOR COMPROMISED,                                                                                                                                                                                                                                                                                   |
| Piercing Damage for each IMPALE Counter you have.  COUNTERS TREATMENT: Any creature can spend an Action to remove 1d4 IMPALE Counters from a target it can touch, including itself. If the roll is a 1,the IMPALED creature takes 1 Slashing damage.                                                                                                                                                                                                                                                                                                                                                                                                                                                                                                                                                                                                                                                                                                                                                                                                                                                                                                                                                                                                                                                                                                                                                                                                                                                                                                                                                                                                                                                                                                                                                                                                                                                                                                                                                                                                                                                                           |                                                                                                                                                                                                                                                                                                                                                                                                                      |                                                                                                                                                                                                                                                                                                                                                                                                                            |                                                                                                                                                                                                                                                                                                                                                                                                                                                                                                                                                                                                                                                                                                                                                                                                        |
| DAZED. Your speed is halved. Your attack rolls have a -ld4 penalty.                                                                                                                                                                                                                                                                                                                                                                                                                                                                                                                                                                                                                                                                                                                                                                                                                                                                                                                                                                                                                                                                                                                                                                                                                                                                                                                                                                                                                                                                                                                                                                                                                                                                                                                                                                                                                                                                                                                                                                                                                                                            | FORCEFUL CO                                                                                                                                                                                                                                                                                                                                                                                                          | ONDITIONS                                                                                                                                                                                                                                                                                                                                                                                                                  | MINOR AFFLICTION.  Every subsequent turn you would suffer MELTING, you take +ld4 Acid damage. These effects reset after a Full Rest.                                                                                                                                                                                                                                                                                                                                                                                                                                                                                                                                                                                                                                                                   |
| KNOCKED DOWN. Your Speed is reduced to 5ft. (crawling). While KNOCKED DOWN, melee attacks against you gain a +ldl2 bonus to hit, and deal +ld8 damage.  TREATMENT: Standing up takes I Action.  ESOTERIC CONDITIONS  DEAFENED. You are deaf. You fail all Checks that rely on hearing. Counterspelling Verbal spells costs x3 Mana.                                                                                                                                                                                                                                                                                                                                                                                                                                                                                                                                                                                                                                                                                                                                                                                                                                                                                                                                                                                                                                                                                                                                                                                                                                                                                                                                                                                                                                                                                                                                                                                                                                                                                                                                                                                            |                                                                                                                                                                                                                                                                                                                                                                                                                      |                                                                                                                                                                                                                                                                                                                                                                                                                            |                                                                                                                                                                                                                                                                                                                                                                                                                                                                                                                                                                                                                                                                                                                                                                                                        |
| POISONED. Fortitude checks made while POSIONED are reduced by -1 for each POSION Counter. Creatures with 1 or more POISON Counters are considered POISONED.  DEADLY: If you end your turn with 20+ POISON Counters, you die.                                                                                                                                                                                                                                                                                                                                                                                                                                                                                                                                                                                                                                                                                                                                                                                                                                                                                                                                                                                                                                                                                                                                                                                                                                                                                                                                                                                                                                                                                                                                                                                                                                                                                                                                                                                                                                                                                                   | FRIGHTENED. You You may only mow creatures at half Sp Overwhelming: I with 10+ Rounds o                                                                                                                                                                                                                                                                                                                              | r Attack rolls are halved.<br>e toward hostile                                                                                                                                                                                                                                                                                                                                                                             | DISSOCIATED. At the start of your turn, roll ld8. Regenerate that much Stamina and Mana, or your normal Regneration rates, whichever is lower. This condition stacks, reducing the size of the die for each instance. (d8, d6, d4, d2, 1).                                                                                                                                                                                                                                                                                                                                                                                                                                                                                                                                                             |
| BLINDED. You are blind. You fail all Checks that rely on vision. Melee Attack rolls are halved. Ranged Attack rolls are quartered. You cannot counter Somatic- or Focus-based spells.                                                                                                                                                                                                                                                                                                                                                                                                                                                                                                                                                                                                                                                                                                                                                                                                                                                                                                                                                                                                                                                                                                                                                                                                                                                                                                                                                                                                                                                                                                                                                                                                                                                                                                                                                                                                                                                                                                                                          | CURSED. Wheneve twice and take the                                                                                                                                                                                                                                                                                                                                                                                   | r you roll a d12, roll<br>lower result.                                                                                                                                                                                                                                                                                                                                                                                    | SAPPED. You cannot benefit from any buff to Mana Regeneration. Make a Fortitude Check, target = (4+your maximum Mana). Success: your Mana Regeneration is halved. Failure: your Mana Regeneration becomes 1.                                                                                                                                                                                                                                                                                                                                                                                                                                                                                                                                                                                           |
| AFFLICTIONS SPECIAL AFFLICTIONS GAINED FROM SPECIFIC EFFECTS                                                                                                                                                                                                                                                                                                                                                                                                                                                                                                                                                                                                                                                                                                                                                                                                                                                                                                                                                                                                                                                                                                                                                                                                                                                                                                                                                                                                                                                                                                                                                                                                                                                                                                                                                                                                                                                                                                                                                                                                                                                                   |                                                                                                                                                                                                                                                                                                                                                                                                                      |                                                                                                                                                                                                                                                                                                                                                                                                                            |                                                                                                                                                                                                                                                                                                                                                                                                                                                                                                                                                                                                                                                                                                                                                                                                        |
| 1 Upper Body Injury, Minor. Your weapon attack rolls suffer a sequence of the surfer and the sur | luced by 1 (minimum 1).  nalty to hit.  -ld6 penalty to hit. You s.  luced by 4 (minimum 1).  nalty to hit. Mana nimum 1).  by 1d4 (minimum 1).  to 1d4 (minimum 1).  s afterward, you have a ED SPECIAL AFFLICTION.  by 3 (minimum 1).  s afterward, you have a ED SPECIAL AFFLICTION.  AFFLICTION.  d gain the "Major" variant.                                                                                    | number of da DOOMED. When you sut type.  ELDRITCH WITN You are a win another Affli suffer ld4 Ele MANA SHOCK. You cannot u spells for up DISEASED. Fortitude che Poison count DAZED Condi PERMANENT BLI You have the PERMANENT DE. You are unab Actions or Re automatically Damage taker (see TOUGHN with an Actio EXHAUSTED. You can suffe The first four still count tow still count tow If you would Remove l ins Rest. | adow into the unseeable. Whenever you suffer ction, all creatures within sight of you dritch damage.  Is the "Channel" Action, and can only Sustain to I round.  It is have a -Id10 penalty. If you would gain a er, gain 2 instead. You enter combat with the ition for Id4 Rounds.  INDNESS.  BLINDED Condition until cured.  AFNESS.  DEAFENED Condition until cured.  Ile to move, communicate, and cannot take exactions. Melee attacks made against you whit, and deal +Id4 damage. You fail all Checks. In while Incapacitated can kill you ess). An ally can remove this Affliction from you on while out of combat.  It this Affliction mutliple times.  It instances of this Affliction have no effect, but ward your total number of Afflictions.  Igain a fifth instance, instead gain the |
| -If you would suffer the "Major" variant twice, roll aga<br>-The effects of "Major" variants replace "Minor" Afflic<br>for the purposes of determining how many Afflictions                                                                                                                                                                                                                                                                                                                                                                                                                                                                                                                                                                                                                                                                                                                                                                                                                                                                                                                                                                                                                                                                                                                                                                                                                                                                                                                                                                                                                                                                                                                                                                                                                                                                                                                                                                                                                                                                                                                                                    | in.<br>ctions. You are still considere                                                                                                                                                                                                                                                                                                                                                                               | ed to have suffered both                                                                                                                                                                                                                                                                                                                                                                                                   | RELICT RPG Coditions & Afflictions                                                                                                                                                                                                                                                                                                                                                                                                                                                                                                                                                                                                                                                                                                                                                                     |